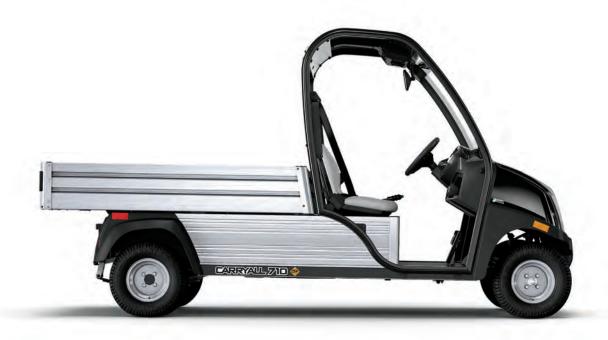

# CARRYALL 710 (9)

#### **GET AROUND WITH ZERO EMISSIONS**

#### Small truck power. All-electric savings.

The all-electric Carryall 710 LSV is the smartest way to save at your course, campus, or resort. With an extended truck bed, you can accomplish more than ever while saving time and energy with an electric engine.

Max Speed

Max Vehicle Capacity 1050 lbs

Horsepower 8.0 hp (electric)