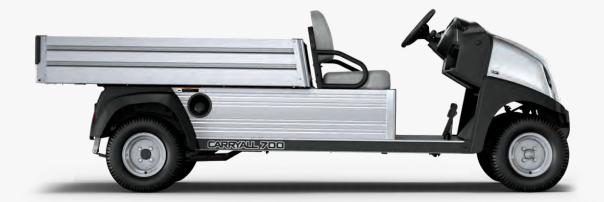

### CARRYALL 700

#### FOR THE LONG HAUL

#### Unmatched versatility, exceptional reliability.

With truck-quality reliability and an extended six-foot bed, you'll be ready to take on your biggest jobs yet. Now available with AC drive motor for increased performance, power and acceleration.

Capacity 1500 lbs

14 hp (gasoline) 3.7 hp (electric) 8.0 hp (electric ac)