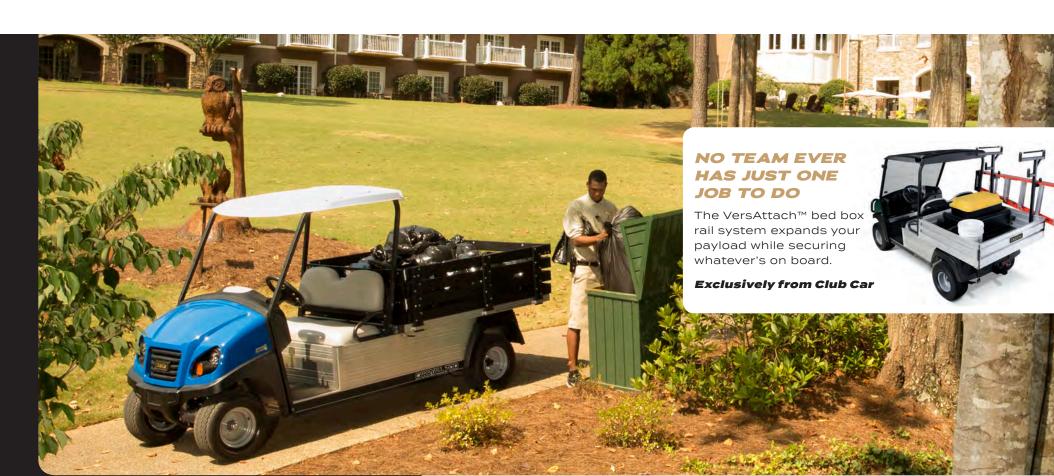

#### READY FOR ANYTHING

The Carryall 700 Series can be accessorized for any need.

No team ever has just one job to do. Choose from the widest selection of accessories, including our  $VersAttach^{TM}$  bed attachment system and fit-to-task configurations, to customize your Carryall for your needs.

#### **OPTIONS & ACCESSORIES**

Ask your Club Car sales representative for details.

Brush Guard

Van Box Options

USB Port

Facilities Engineering Package Package Food Service Maintenance Package Package

www.clubcarsa.co.za | info@afgriequipment.co.za