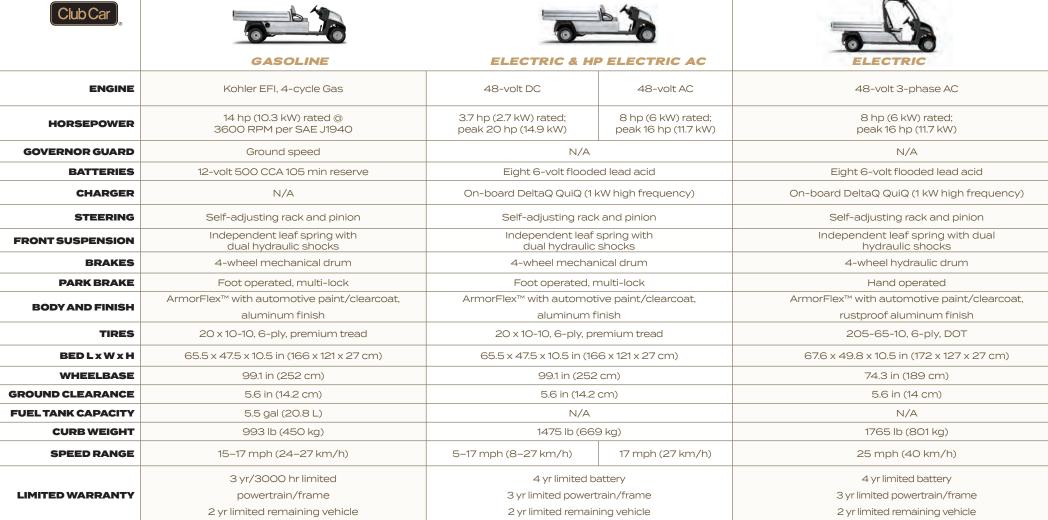

### CARRYALL 700

#### Unmatched versatility, exceptional reliability.

With truck-quality reliability and an extended six-foot bed, you'll be ready to take on your biggest jobs yet. Now available with AC drive motor for increased performance, power and acceleration.

Capacity 1500 lbs

14 hp (gasoline) 3.7 hp (electric) 8.0 hp (electric ac)

# CARRYALL 710 (9)

#### Small truck power. All-electric savings.

The all-electric Carryall 710 LSV is the smartest way to save at your course, campus, or resort. With an extended truck bed, you can accomplish more than ever while saving time and energy with an electric engine.

Max Speed

Max Vehicle Capacity 1050 lbs

Horsepower 8.0 hp (electric)