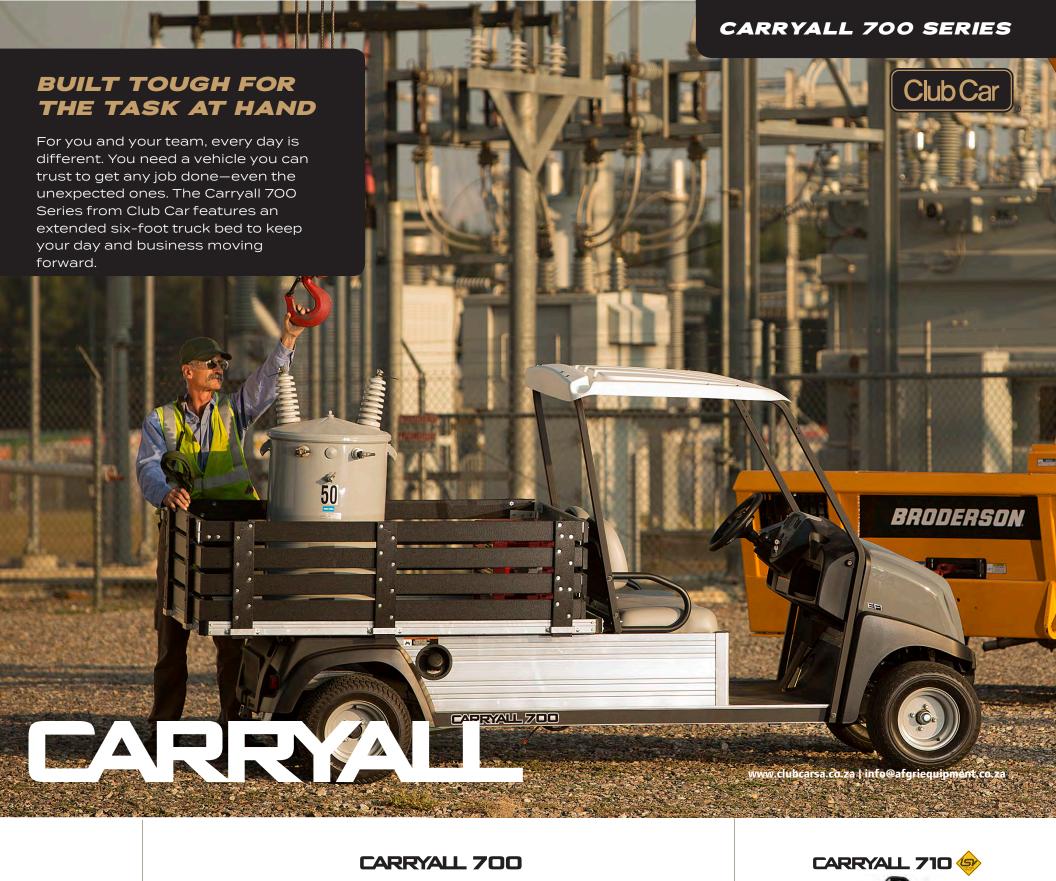

## CARRYALL

#### READY FOR ANYTHING

The Carryall 700 Series can be accessorized for any need.

No team ever has just one job to do. Choose from the widest selection of accessories, including our  $VersAttach^{TM}$  bed attachment system and fit-to-task configurations, to customize your Carryall for your needs.