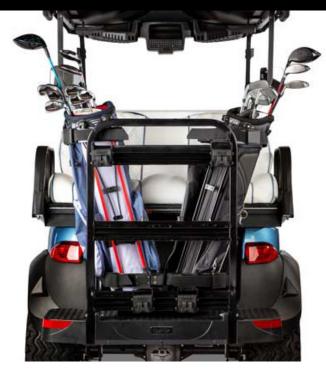

### GENUINE PARTS & ACCESSORIES

Dual 5.25" subwoofers, bluetooth technology, waterproof design

Innovative bag holder design angles the bags outward for easy access

4 sensors feed tire pressure information to an easy-to-use app