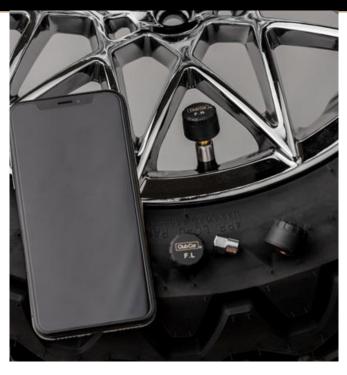

### GENUINE PARTS & ACCESSORIES

Dual 5.25" subwoofers, bluetooth technology, waterproof design

Innovative bag holder design angles the bags outward for easy access

4 sensors feed tire pressure information to an easy-to-use app