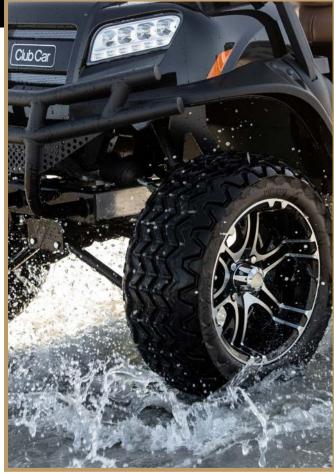

### ROLL IN STYLE

Club Car tires are made with premium compounds to improve durability and tread life while delivering a smooth, comfortable ride. Whether you want the golf course-friendly Morpheus or the rugged Kraken, Club Car has options for every lifestyle.

12" Athena Chrome Wheel with 205/40-12 Steel Belted Radial Tires

14" Zeus Gloss Black & Machined Wheel 23x10-14 Kraken Tire

14" Black Chrome Aerion Wheel 215/50R-14 Morpheus Steel Belted Radial Tire