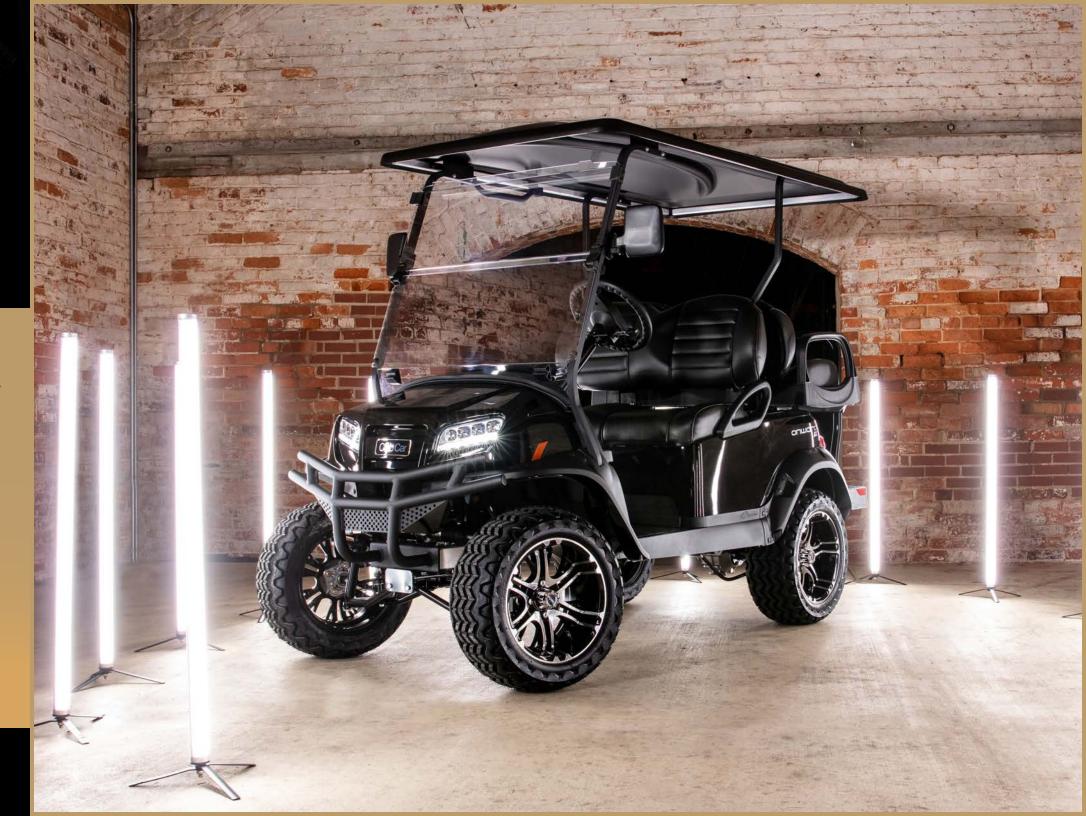

## **BUILT-IN FEATURES**

FRONT LED HEADLIGHTS

PREMIUM COMFORT SEATS

RUST-PROOF ALUMINUM FRAME

Whether you're exploring new horizons or simply escaping the ordinary, the Club Car Onward is crafted for versatility, adventure and driving passion. With best-in-class features and legendary Club Car engineering, you'll be driving your Onward for years to come.