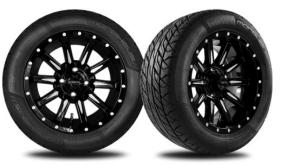

### ROLL IN STYLE

Club Car tires are made with premium compounds to improve durability and tread life while delivering a smooth, comfortable ride. Whether you want the golf course-friendly Morpheus or the rugged Kraken, Club Car has options for every lifestyle.

12" Athena Chrome Wheel with 205/40-12 Steel Belted Radial Tires

14" Zeus Gloss Black & Machined Wheel 23x10-14 Kraken Tire

14" Black Chrome Aerion Wheel 215/50R-14 Morpheus Steel Belted Radial Tire