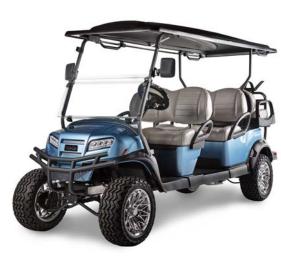

#### 6-PASSENGER

Gas | HP Lifted | Non-Lifted

### ROLL IN STYLE

Club Car tires are made with premium compounds to improve durability and tread life while delivering a smooth, comfortable ride. Whether you want the golf course-friendly Morpheus or the rugged Kraken, Club Car has options for every lifestyle.

12" Athena Chrome Wheel with 205/40-12 Steel Belted Radial Tires

14" Zeus Gloss Black & Machined Wheel 23x10-14 Kraken Tire

14" Black Chrome Aerion Wheel 215/50R-14 Morpheus Steel Belted Radial Tire