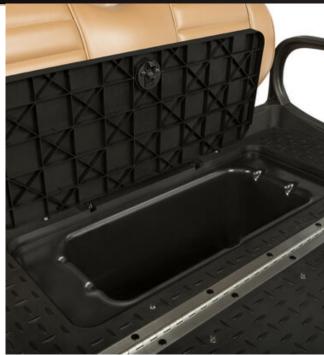

glovebox and underseat storage, to luxury additions like the premium sound bar and garage door

opener, there are hundreds of ways to personalize and enhance your Onward.

Mounts easily in dash with waterproof construction and long-life, self-contained battery

Concealed storage or can be used as a watertight cooler