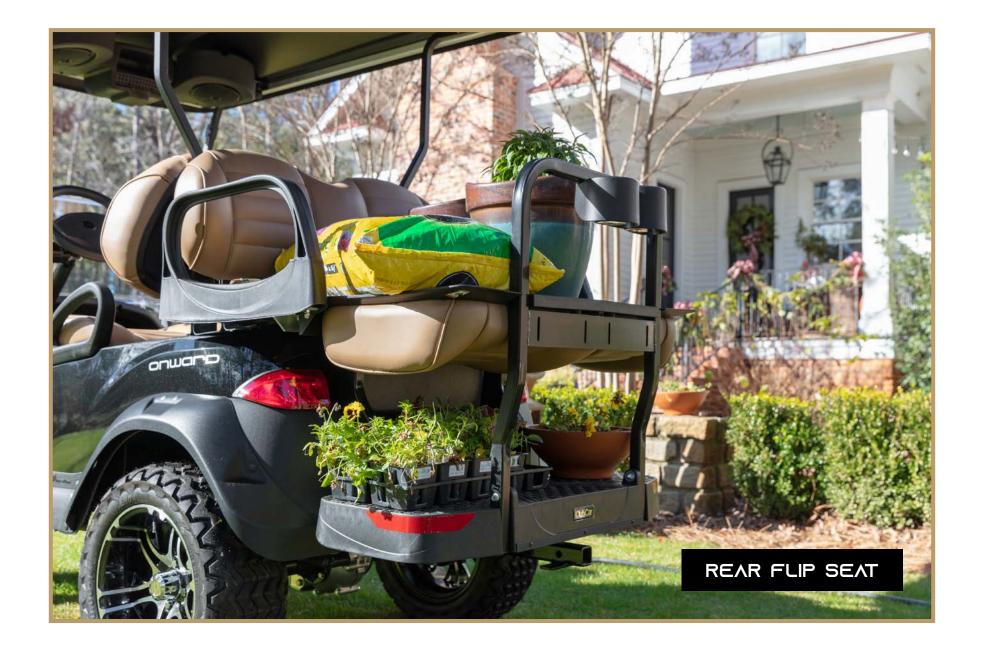

### GENUINE PARTS & ACCESSORIES

Dual 5.25" subwoofers, bluetooth technology, waterproof design

Innovative bag holder design angles the bags outward for easy access

4 sensors feed tire pressure information to an easy-to-use app

Lock with key to hide valuables while away from your car

Club Car's extensive collection of Onward accessories was developed, built and tested alongside

the vehicle to ensure perfect fit and performance. From quality-of-life accessories like the locking

glovebox and underseat storage, to luxury additions like the premium sound bar and garage door

opener, there are hundreds of ways to personalize and enhance your Onward.

Mounts easily in dash with waterproof construction and long-life, self-contained battery

Concealed storage or can be used as a watertight cooler