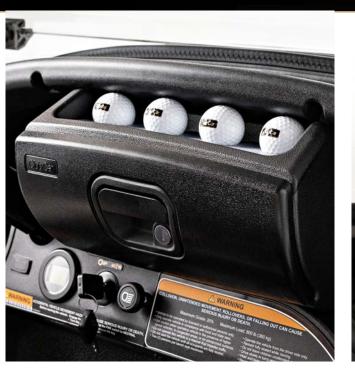

Lock with key to hide valuables while away from your car

Club Car's extensive collection of Onward accessories was developed, built and tested alongside

the vehicle to ensure perfect fit and performance. From quality-of-life accessories like the locking

Concealed storage or can be used as a watertight cooler