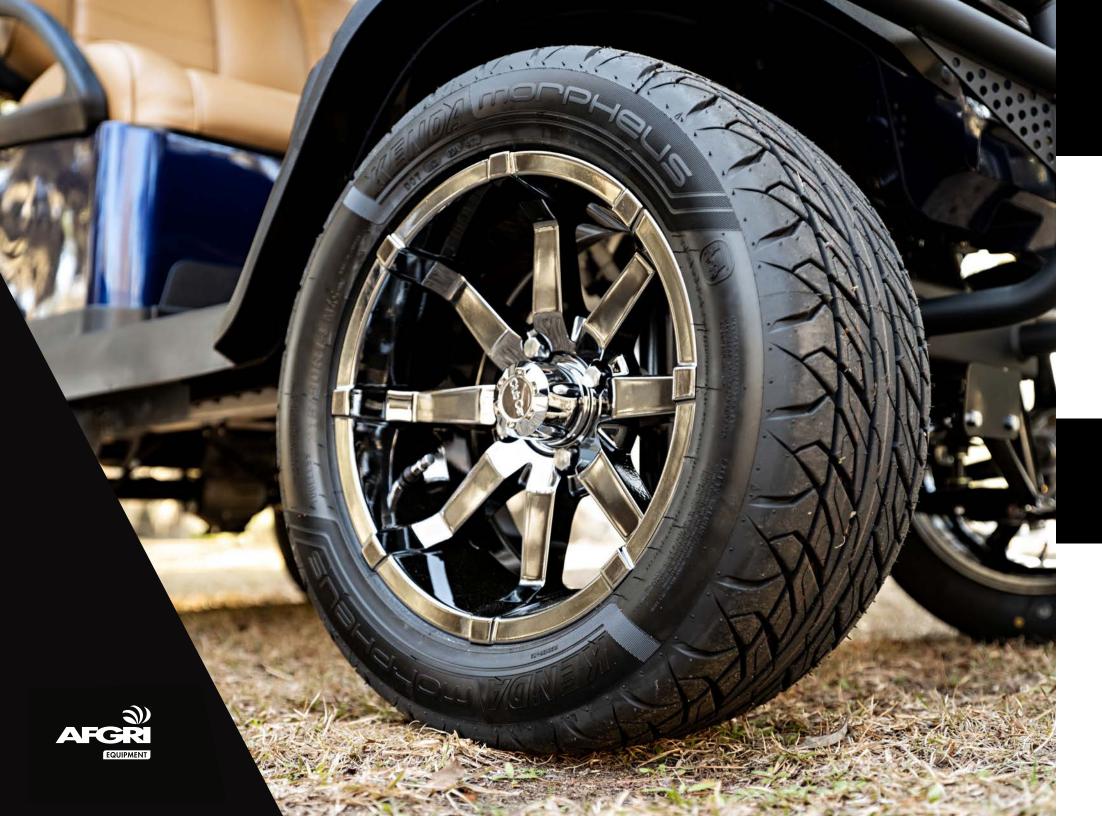

### ROLL IN STYLE

Club Car tires are made with premium compounds to improve durability and tread life while delivering a smooth, comfortable ride. Whether you want the golf course-friendly Morpheus or the rugged Kraken, Club Car has options for every lifestyle.

12" Athena Chrome Wheel with 205/40-12 Steel Belted Radial Tires

14" Zeus Gloss Black & Machined Wheel 23x10-14 Kraken Tire

14" Black Chrome Aerion Wheel 215/50R-14 Morpheus Steel Belted Radial Tire