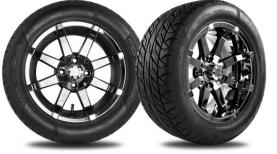

### ROLL IN STYLE

Club Car tires are made with premium compounds to improve durability and tread life while delivering a smooth, comfortable ride. Whether you want the golf course-friendly Morpheus or the rugged Kraken, Club Car has options for every lifestyle.

12" Athena Chrome Wheel with 205/40-12 Steel Belted Radial Tires

14" Zeus Gloss Black & Machined Wheel 23x10-14 Kraken Tire

14" Black Chrome Aerion Wheel 215/50R-14 Morpheus Steel Belted Radial Tire