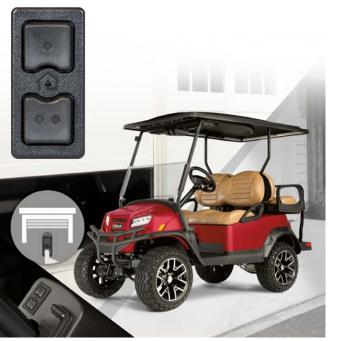

glovebox and underseat storage, to luxury additions like the premium sound bar and garage door

opener, there are hundreds of ways to personalize and enhance your Onward.

Mounts easily in dash with waterproof construction and long-life, self-contained battery