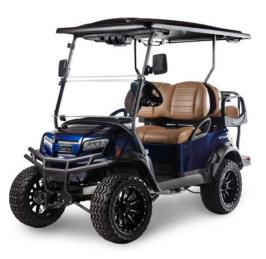

#### **4-PASSENGER**

Gas | Electric | HP | HP Li-ion Lifted | Non-Lifted

### ROLL IN STYLE

Club Car tires are made with premium compounds to improve durability and tread life while delivering a smooth, comfortable ride. Whether you want the golf course-friendly Morpheus or the rugged Kraken, Club Car has options for every lifestyle.

12" Athena Chrome Wheel with 205/40-12 Steel Belted Radial Tires

14" Zeus Gloss Black & Machined Wheel 23x10-14 Kraken Tire

14" Black Chrome Aerion Wheel 215/50R-14 Morpheus Steel Belted Radial Tire