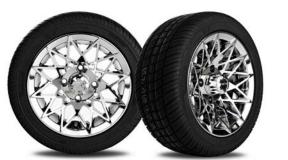

### ROLL IN STYLE

Club Car tires are made with premium compounds to improve durability and tread life while delivering a smooth, comfortable ride. Whether you want the golf course-friendly Morpheus or the rugged Kraken, Club Car has options for every lifestyle.

12" Athena Chrome Wheel with 205/40-12 Steel Belted Radial Tires

14" Zeus Gloss Black & Machined Wheel 23x10-14 Kraken Tire

14" Black Chrome Aerion Wheel 215/50R-14 Morpheus Steel Belted Radial Tire