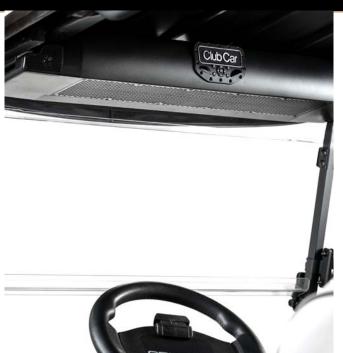

### GENUINE PARTS & ACCESSORIES

Dual 5.25" subwoofers, bluetooth technology, waterproof design

Innovative bag holder design angles the bags outward for easy access

4 sensors feed tire pressure information to an easy-to-use app

Lock with key to hide valuables while away from your car

Club Car's extensive collection of Onward accessories was developed, built and tested alongside

the vehicle to ensure perfect fit and performance. From quality-of-life accessories like the locking

glovebox and underseat storage, to luxury additions like the premium sound bar and garage door

opener, there are hundreds of ways to personalize and enhance your Onward.

Mounts easily in dash with waterproof construction and long-life, self-contained battery