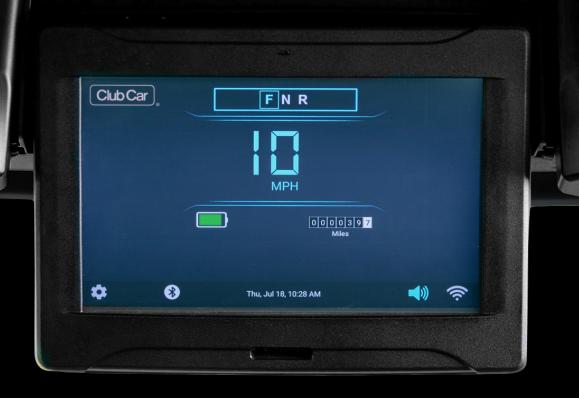

### GET CONNECTED WITH YOUR ONWARD

Drive your Onward Club Car on the neighborhood course\* with Club Car Connect. Monitor available travel range, get accurate pin placement and see the status of your battery charge all through your Connect screen. No need for other handheld devices like range finders. Club Car Connect provides accurate pin placement so you can measure distance and range right from your vehicle. And, with built-in Bluetooth Speakers, you can enjoy your personal music collection anywhere your cart takes you.